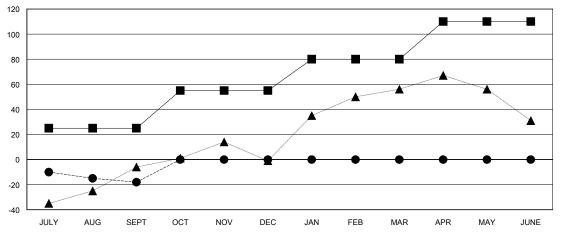

## GOALS AND ACTUAL MEMBERS CUMULATIVE

| <br>MEMBER | GROWTH | NET | GOAL |  |
|------------|--------|-----|------|--|
|            |        |     |      |  |

- ■ - MEMBER GROWTH ACTUAL

- ▲ - LAST YEAR MEMBERSHIP ACTUAL