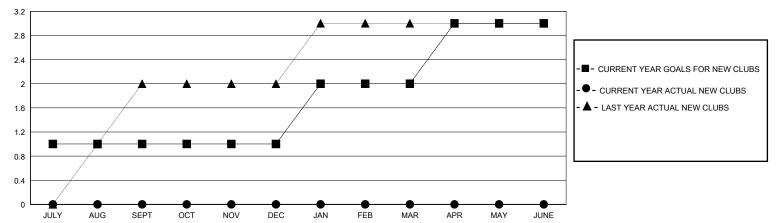

| 0             | JULY/AUG/SEPT         | 25                      | 22                      | 35                                                 |
| OCT/NOV/DEC           | 0                | 0         | 0             | OCT/NOV/DEC           | 30                      | 0                       | 0                                                  |
| JAN/FEB/MAR           | 1                | 0         | 0             | JAN/FEB/MAR           | 25                      | 0                       | 0                                                  |
| APR/MAY/JUNE          | 1                | 0         | 0             | APR/MAY/JUNE          | 30                      | 0                       | 0                                                  |

## GOALS AND ACTUAL NEW CLUBS CUMULATIVE



## GOALS AND ACTUAL MEMBERS CUMULATIVE



| <br>MEMBER | GROWTH | NET | GOAL |  |
|------------|--------|-----|------|--|
|            |        |     |      |  |

- ■ - MEMBER GROWTH ACTUAL

- ▲ - LAST YEAR MEMBERSHIP ACTUAL

| DROPPED CLUBS: 0 |    |
|------------------|----|
| DROPPED MEMBERS  |    |
| DECEASED         | 2  |
| CLUB CANCELLED   | 0  |
| OTHER            | 33 |
| TOTAL            | 35 |

| 12 CLUBS OF 54 ADDED 1 OR MORE<br>NEW MEMBERS | GENDER DIST<br>MALE<br>FEMALE | FRIBUTION<br>694 (62.75%)<br>412 (37.25%) |     |
|-----------------------------------------------|-------------------------------|-------------------------------------------|-----|
| CLICK HERE FOR CUMULATIVE                     | TOTAL FAMILY UNIT MEMBERS     |                                           |